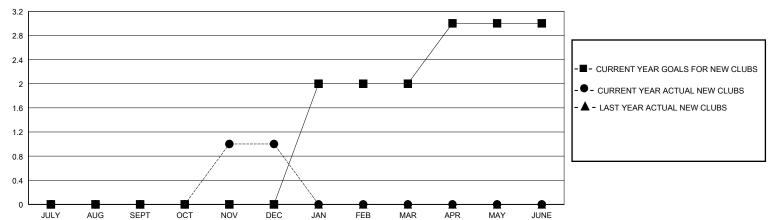

## District 4 L6

GMT: LOCATION CALIFORNIA GMT CA

| OWIT.         |               | LOC         | ,, (11011 0, t=11 01 t |                               |                         |                         | OWIT OF C                                          |  |
|---------------|---------------|-------------|------------------------|-------------------------------|-------------------------|-------------------------|----------------------------------------------------|--|
|               | Club          | s           |                        | Members RESULTS FOR 2023-2024 |                         |                         |                                                    |  |
|               | RESULTS FOR   | R 2023-2024 |                        |                               |                         |                         |                                                    |  |
| QUARTER       | NEW CLUB GOAL | NEW CLUBS   | DROPPED CLUBS          | QUARTER MEN                   | IBER GROWTH NET<br>GOAL | MEMBER GROWTH<br>ACTUAL | DROPPED<br>MEMBERS ACTUAL<br>(including transfers) |  |
| JULY/AUG/SEPT | 0             | 0           | 0                      | JULY/AUG/SEPT                 | 30                      | 62                      | 55                                                 |  |
| OCT/NOV/DEC   | 0             | 1           | 1                      | OCT/NOV/DEC                   | 30                      | 81                      | 81                                                 |  |
| JAN/FEB/MAR   | 2             | 0           | 0                      | JAN/FEB/MAR                   | 30                      | 0                       | 0                                                  |  |
| APR/MAY/JUNE  | 1             | 0           | 0                      | APR/MAY/JUNE                  | 30                      | 0                       | 0                                                  |  |