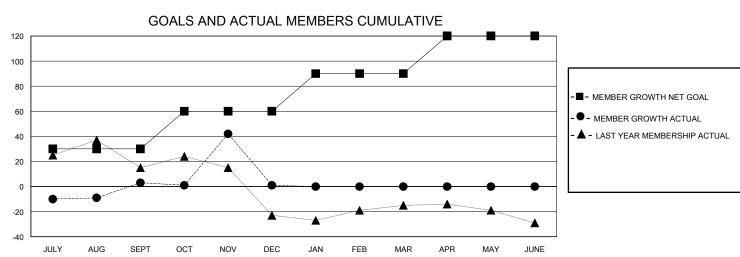

## District 4 L6

GMT: LOCATION CALIFORNIA GMT CA

| OWIT.         |               | LOC         | ,, (11011 0, t=11 01 t |                               |                         |                         | OWIT OF C                                          |  |
|---------------|---------------|-------------|------------------------|-------------------------------|-------------------------|-------------------------|----------------------------------------------------|--|
|               | Club          | s           |                        | Members RESULTS FOR 2023-2024 |                         |                         |                                                    |  |
|               | RESULTS FOR   | R 2023-2024 |                        |                               |                         |                         |                                                    |  |
| QUARTER       | NEW CLUB GOAL | NEW CLUBS   | DROPPED CLUBS          | QUARTER MEN                   | IBER GROWTH NET<br>GOAL | MEMBER GROWTH<br>ACTUAL | DROPPED<br>MEMBERS ACTUAL<br>(including transfers) |  |
| JULY/AUG/SEPT | 0             | 0           | 0                      | JULY/AUG/SEPT                 | 30                      | 62                      | 55                                                 |  |
| OCT/NOV/DEC   | 0             | 1           | 1                      | OCT/NOV/DEC                   | 30                      | 81                      | 81                                                 |  |
| JAN/FEB/MAR   | 2             | 0           | 0                      | JAN/FEB/MAR                   | 30                      | 0                       | 0                                                  |  |
| APR/MAY/JUNE  | 1             | 0           | 0                      | APR/MAY/JUNE                  | 30                      | 0                       | 0                                                  |  |